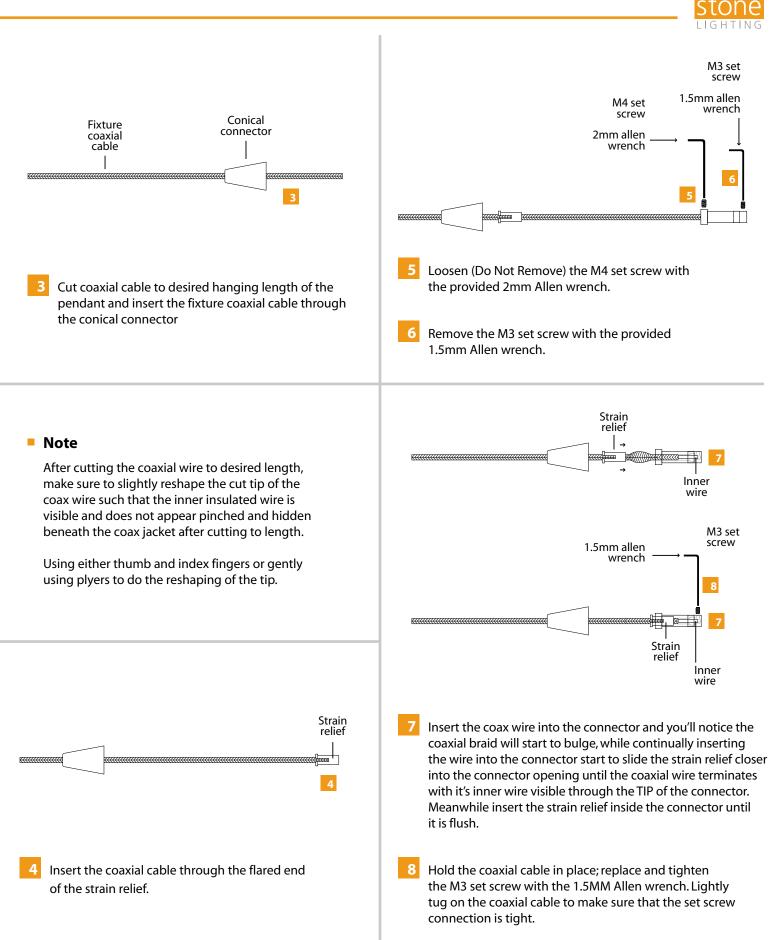

D G4 JC Lamp (5,000 hr.) - **LMPL2** 

## SAVE THESE INSTRUCTIONS

- This product must be installed by a qualified electrician.
- Turn off power at circuit breaker before installing.
- To reduce risk of fire or electrical shock use this fixture indoors only.
- This product is ETL listed and suitable only for indoor dry locations and approved for use at any height above the finished floor.

## **ADJUST THE FIXTURE HEIGHT**

- 1 Feed the fixture coaxial cable through the bottom of the glass shade and pull it up through the top hole. Slide the glass shade down the cable and rest the glass on the socket assembly.
- 2 Cut the coaxial cable to the desired length with a sharp cutter. The overall fixture height is measured from bottom of the glass shade to end of the coaxial cable.



(ETŴ).