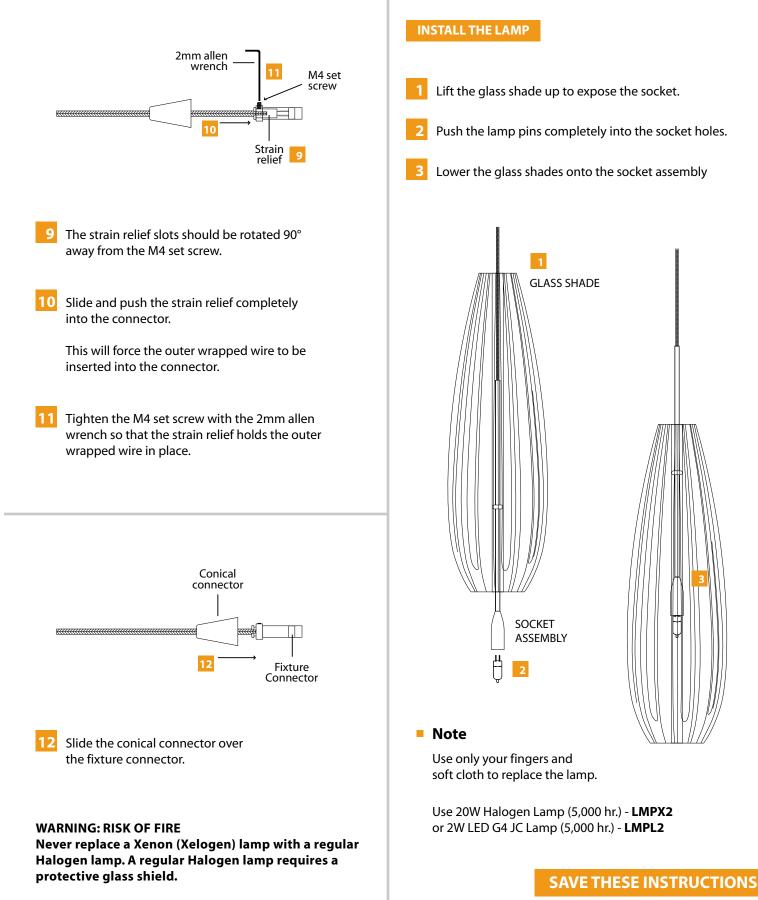

Use 20W Halogen Lamp (5,000 hr.) - **LMPX2** or 2W LED G4 JC Lamp (5,000 hr.) - **LMPL2** 