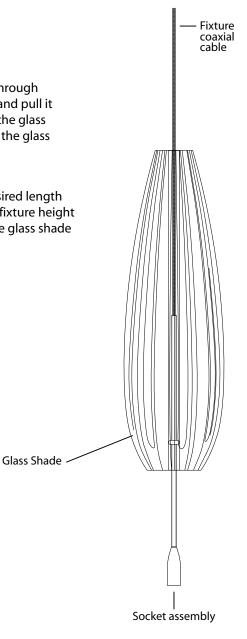

## **ADJUST THE FIXTURE HEIGHT**

- 1 Feed the fixture coaxial cable through the bottom of the glass shade and pull it up through the top hole. Slide the glass shade down the cable and rest the glass on the socket assembly.
- 2 Cut the coaxial cable to the desired length with a sharp cutter. The overall fixture height is measured from bottom of the glass shade to end of the coaxial cable.